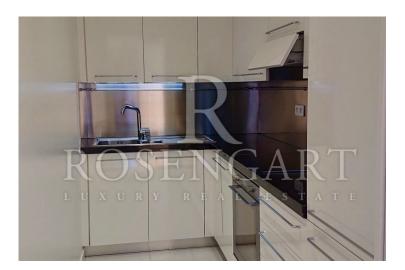

The apartment, accessible by a private entrance, presents a spacious living room with a dining area, enjoying a lovely view of the greenery whilst enjoying the peacefulness of a pedestrian street.

An independent and adjacent kitchen completes the day area.