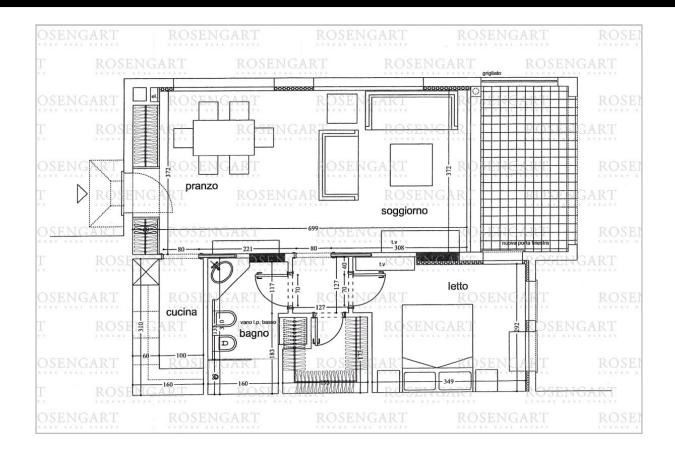

The apartment, accessible by a private entrance, presents a spacious living room with a dining area, enjoying a lovely view of the greenery whilst enjoying the peacefulness of a pedestrian street.

An independent and adjacent kitchen completes the day area.

It is home to a spacious bedroom with en-suite bathroom and dressing room.

The apartment in perfect condition presents parquet flooring, double glazing and reversible air-conditioning.

1 cellar

Non contractual document: the description, plans, areas and photos are only indicative and their accuracy is not guaranteed. Agency fees: 3% + VAT