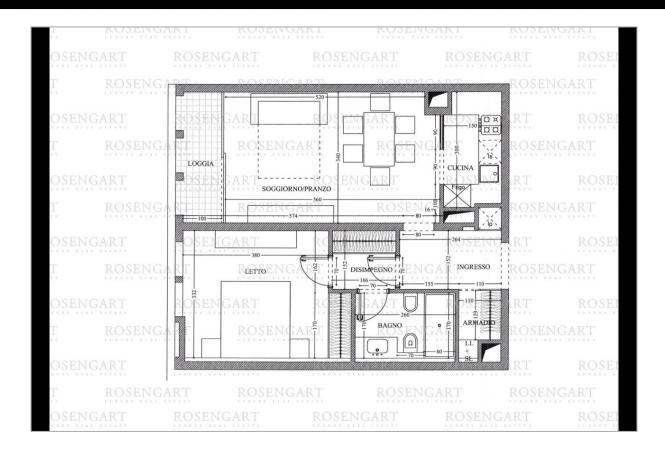

#### OPPORTUNITY OF INVESTMENT - DUAL USE

Stunning 2 room apartment entirely renovated situated in the Boticelli residence, in the quiet Fontvieille area.

This apartment is in a perfect shape and presents a vast living room with a dining area, with a direct access to the kitchen, the whole opening onto a loggia.

The night area is home to a vast bedroom with an en-suite bathroom and walk-in dressing.

#### 1 cellar

Non contractual document: the description, plans, areas and photos are only indicative and their accuracy is not guaranteed. Agency fees: 3% + VAT