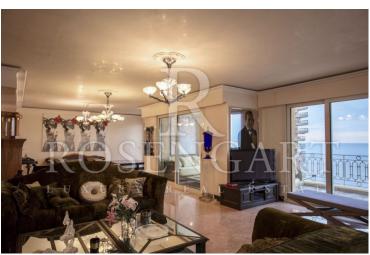

The stunning Penthouse presents a prestigious and spacious double living room with a separate dining room of 115sqm, adorned with columns, fireplace and marble flooring, the whole surrounded by windows bringing a great amount of brightness all year long.