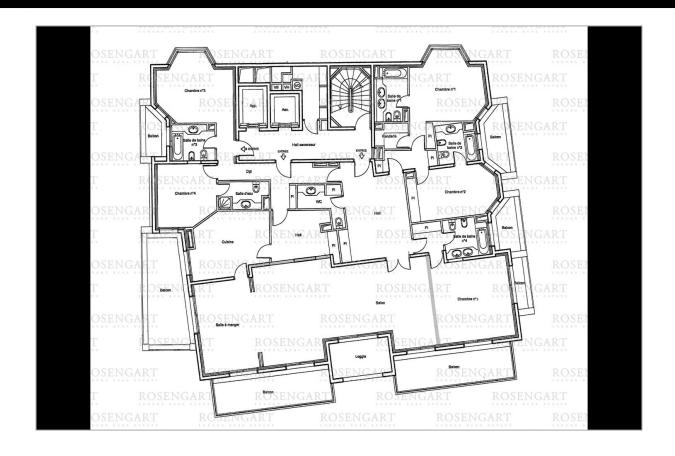

The stunning Penthouse presents a prestigious and spacious double living room with a separate dining room of 115sqm, adorned with columns, fireplace and marble flooring, the whole surrounded by windows bringing a great amount of brightness all year long.

The living area opens onto a generous terrace, accommodating lounge space for delightful moments, whilst enjoying spectacular views from sunrise to sunsets below the horizon.

A separate kitchen, adjacent to the dining room, completes the day area.

The 422sqm are home to 5 impressive bedrooms with en-suite bathrooms and private terrace, including a Master enjoying the sea view. Its amenities include 2 cellars, 3 parking spaces comprising 1 double space.