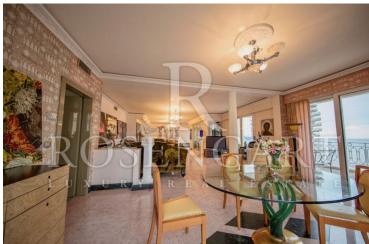

The stunning Penthouse presents a prestigious and spacious double living room with a separate dining room of 115sqm, adorned with columns, fireplace and marble flooring, the whole surrounded by windows bringing a great amount of brightness all year long.

The living area opens onto a generous terrace, accommodating lounge space for delightful moments, whilst enjoying spectacular views from sunrise to sunsets below the horizon.

A separate kitchen, adjacent to the dining room, completes the day area.